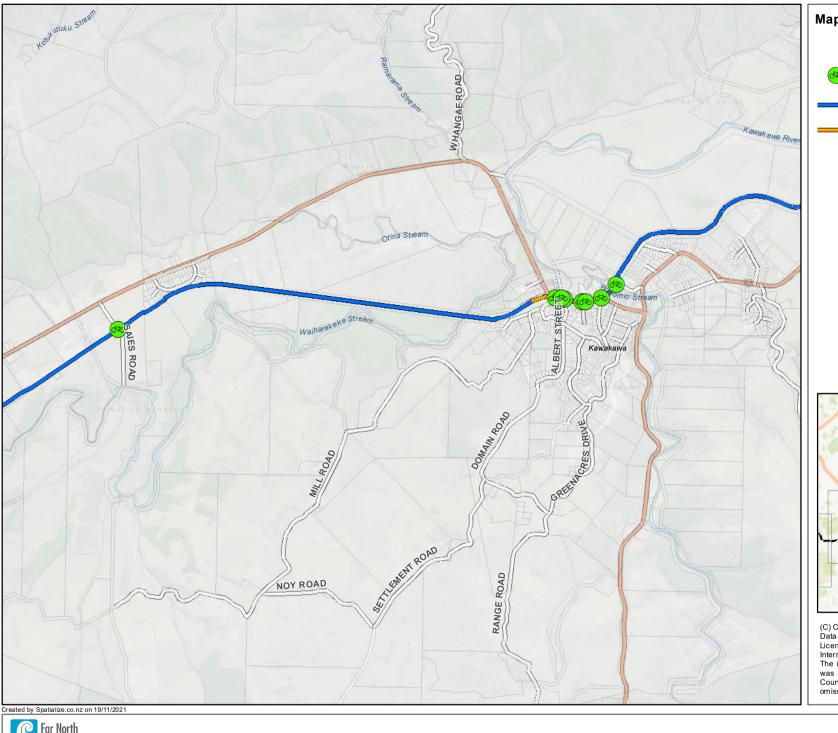

District Council Te Kaunihera o Tai Tokerau ki te Raki

A4 Scale: 1:25,000

Map 11 - Kawakawa Road Crossing Pou Herenga Tai Twin Coast Cycle Trail

Public Road

(C) Crown Copyright Reserved.

Data sourced from Land Information New Zealand Data Service. Licensed for re-use under the Creative Commons Attribution 4.0 International Licence.

The information in this map was derived from digital databases. Care was taken in the creation of this map, however, Far North District Council and its contactors cannot accept any responsibility for errors, omissions or positional accuracy. Not to be used for navigation.