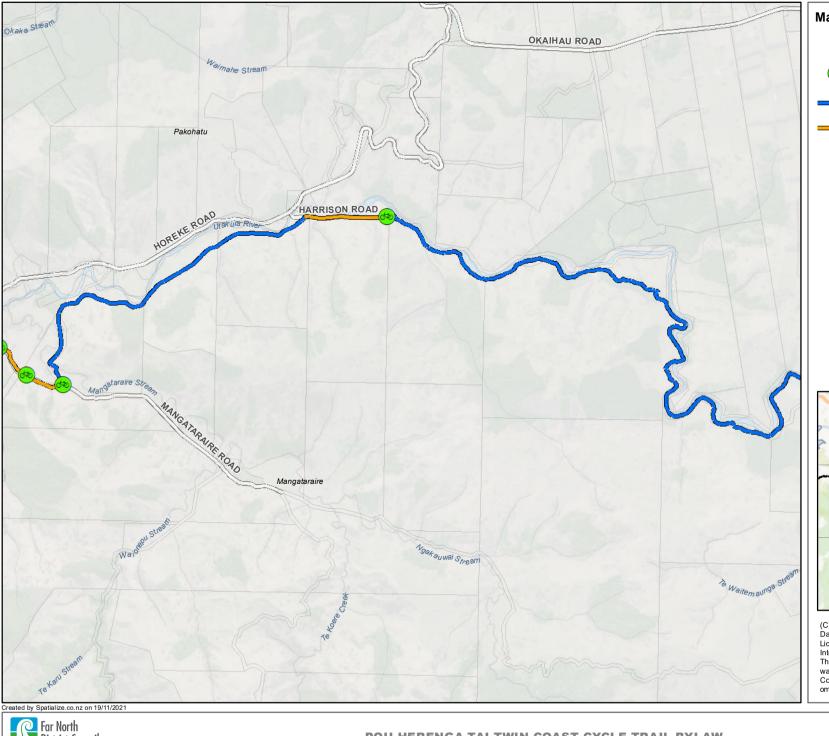

Te Kaunihera o Tai Tokerau ki te Raki

Map 3 - Utakura River Road Crossing Pou Herenga Tai Twin Coast Cycle Trail Public Road

(C) Crown Copyright Reserved.

Data sourced from Land Information New Zealand Data Service. Licensed for re-use under the Creative Commons Attribution 4.0 International Licence.

The information in this map was derived from digital databases. Care was taken in the creation of this map, however, Far North District Council and its contactors cannot accept any responsibility for errors, omissions or positional accuracy. Not to be used for navigation.