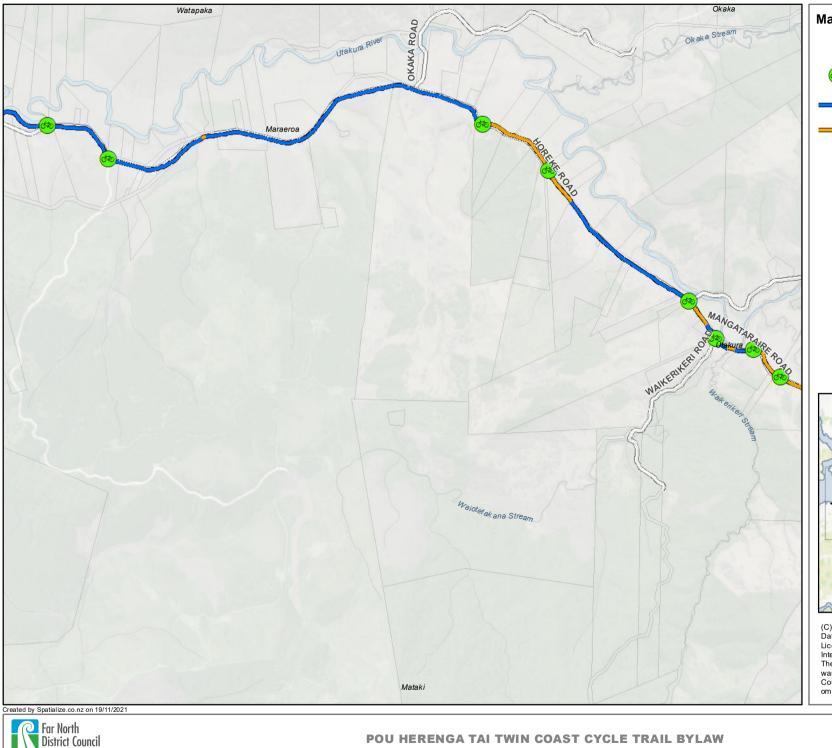

A4 Scale: 1:25,000

Map 2 - Maraeroa Road Crossing Pou Herenga Tai Twin Coast Cycle Trail Public Road

(C) Crown Copyright Reserved.

Data sourced from Land Information New Zealand Data Service. Licensed for re-use under the Creative Commons Attribution 4.0 International Licence.

The information in this map was derived from digital databases. Care was taken in the creation of this map, however, Far North District Council and its contactors cannot accept any responsibility for errors, omissions or positional accuracy. Not to be used for navigation.