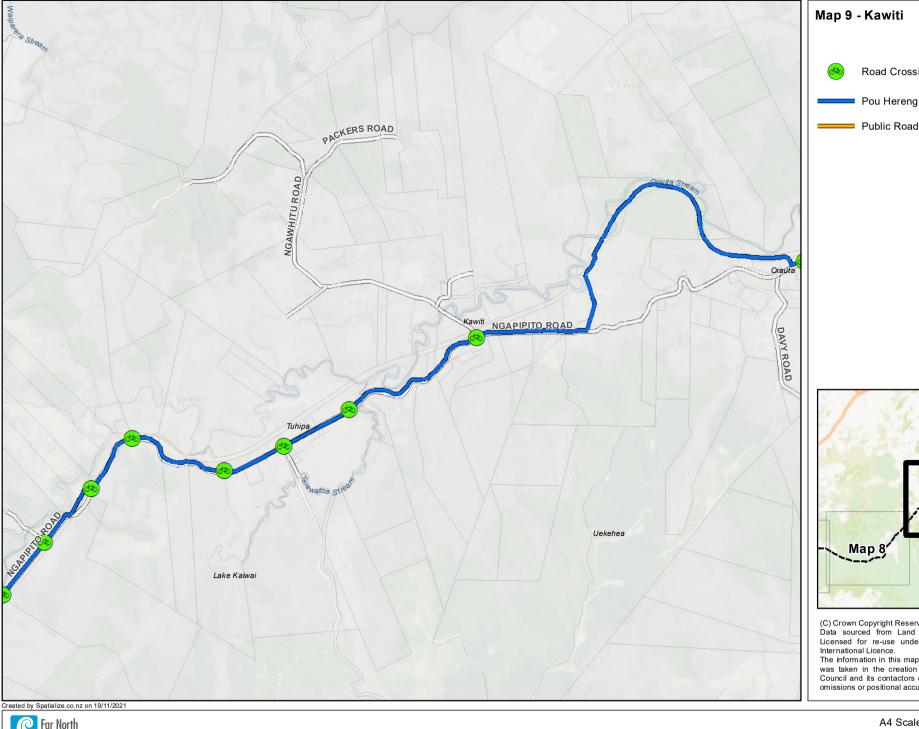

Far North District Council Te Kaunihera o Tai Tokerau ki te Raki

Map 9 - Kawiti Road Crossing Pou Herenga Tai Twin Coast Cycle Trail

(C) Crown Copyright Reserved.

Data sourced from Land Information New Zealand Data Service. Licensed for re-use under the Creative Commons Attribution 4.0 International Licence.

The information in this map was derived from digital databases. Care was taken in the creation of this map, however, Far North District Council and its contactors cannot accept any responsibility for errors, omissions or positional accuracy. Not to be used for navigation.