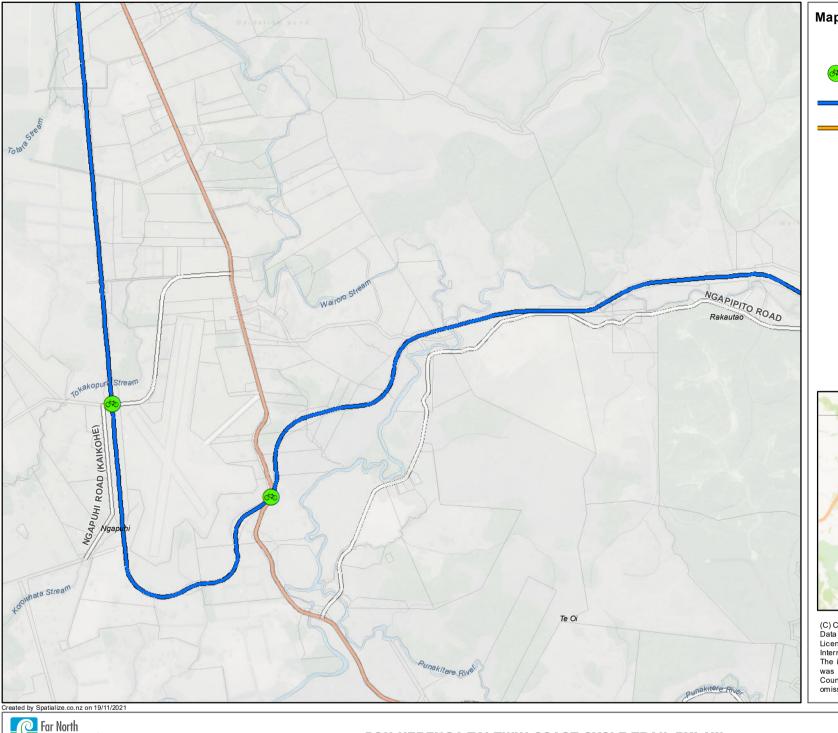

Map 6 - Kaikohe Road Crossing

Pou Herenga Tai Twin Coast Cycle Trail

Public Road

(C) Crown Copyright Reserved.

Data sourced from Land Information New Zealand Data Service. Licensed for re-use under the Creative Commons Attribution 4.0 International Licence.

The information in this map was derived from digital databases. Care was taken in the creation of this map, however, Far North District Council and its contactors cannot accept any responsibility for errors, omissions or positional accuracy. Not to be used for navigation.