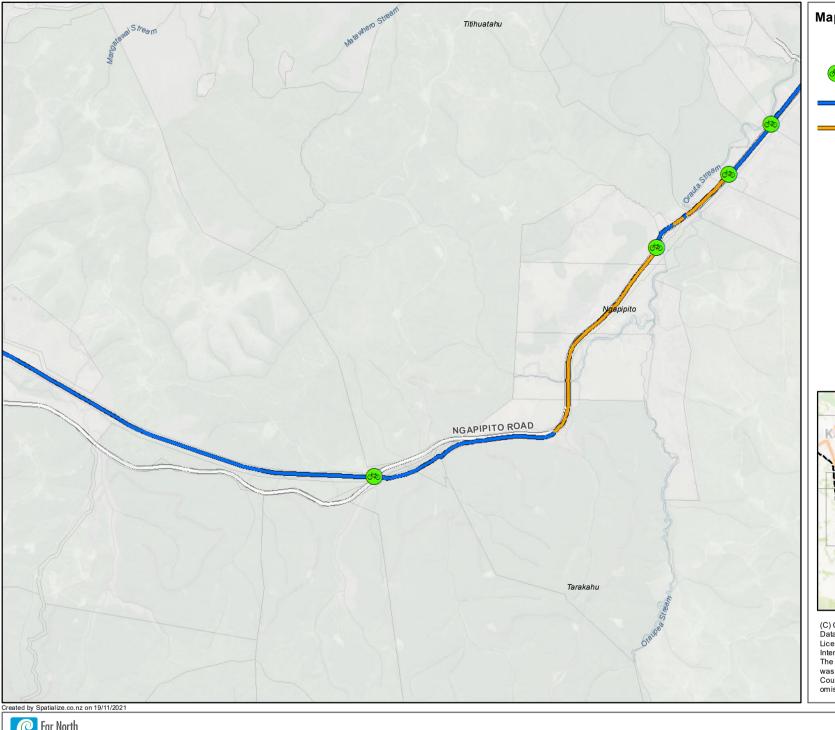

Far North District Council Te Kaunihera o Tai Tokerau ki te Raki

Public Road

(C) Crown Copyright Reserved.

Data sourced from Land Information New Zealand Data Service. Licensed for re-use under the Creative Commons Attribution 4.0 International Licence.

The information in this map was derived from digital databases. Care was taken in the creation of this map, however, Far North District Council and its contactors cannot accept any responsibility for errors, omissions or positional accuracy. Not to be used for navigation.