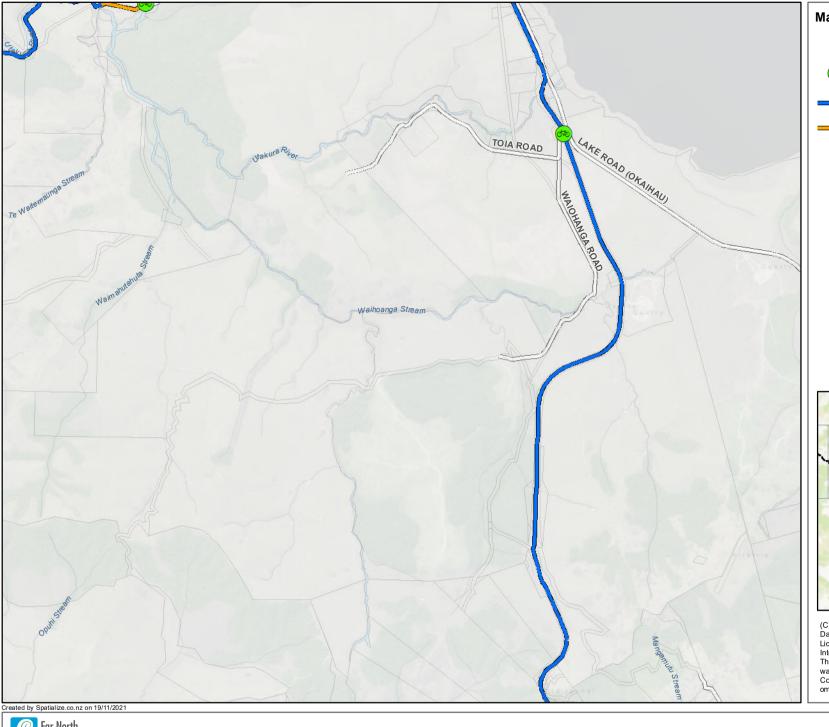

Far North District Council Te Kaunihera o Tai Tokerau ki te Raki

A4 Scale: 1:25,000

Map 5 - Toia Road Road Crossing Pou Herenga Tai Twin Coast Cycle Trail Public Road

(C) Crown Copyright Reserved.

Data sourced from Land Information New Zealand Data Service.

Licensed for re-use under the Creative Commons Attribution 4.0 International Licence.

The information in this map was derived from digital databases. Care was taken in the creation of this map, however, Far North District Council and its contactors cannot accept any responsibility for errors, omissions or positional accuracy. Not to be used for navigation.