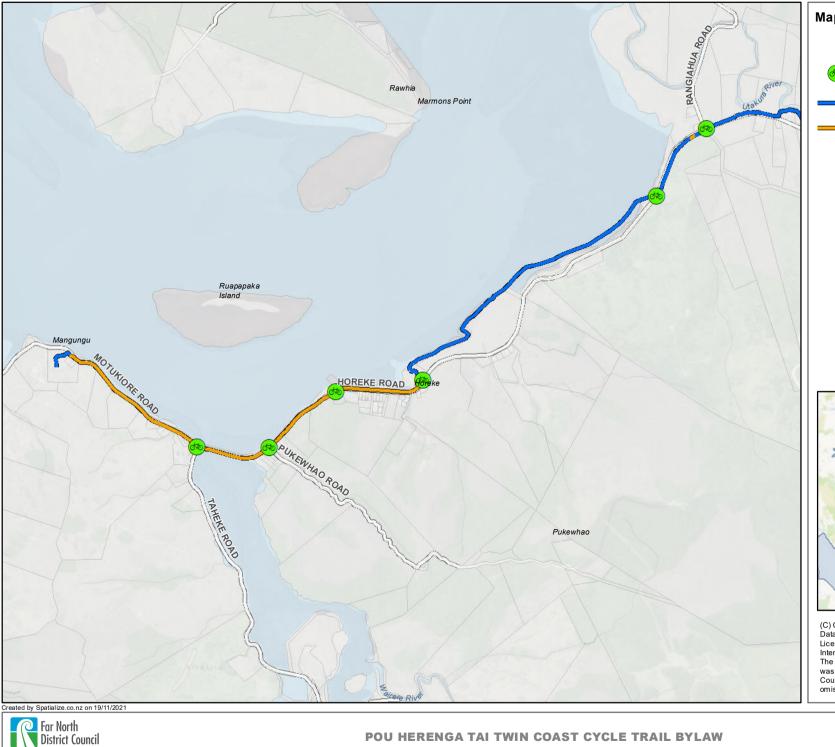

10 Km

Far North District Council Te Kaunihera o Tai Tokerau ki te Raki

A4 Scale: 1:300,000

Public Road

(C) Crown Copyright Reserved.

Data sourced from Land Information New Zealand Data Service. Licensed for re-use under the Creative Commons Attribution 4.0 International Licence.

The information in this map was derived from digital databases. Care was taken in the creation of this map, however, Far North District Council and its contactors cannot accept any responsibility for errors, omissions or positional accuracy. Not to be used for navigation.