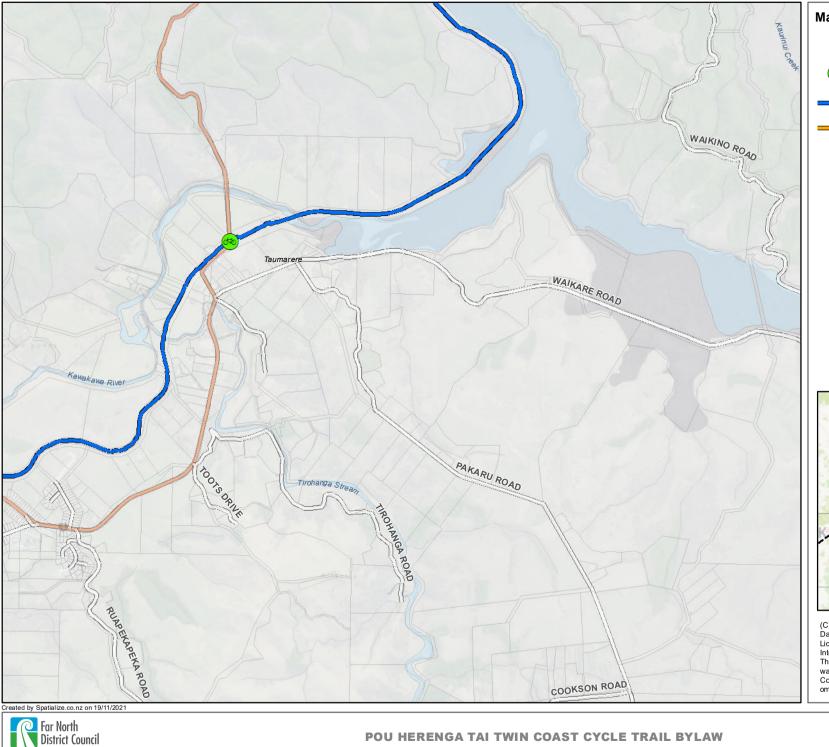

A4 Scale: 1:3,500

0.15 Km

Map 13 - Taumarere Road Crossing Pou Herenga Tai Twin Coast Cycle Trail

Public Road

(C) Crown Copyright Reserved.

Data sourced from Land Information New Zealand Data Service. Licensed for re-use under the Creative Commons Attribution 4.0 International Licence.

The information in this map was derived from digital databases. Care was taken in the creation of this map, however, Far North District Council and its contactors cannot accept any responsibility for errors, omissions or positional accuracy. Not to be used for navigation.