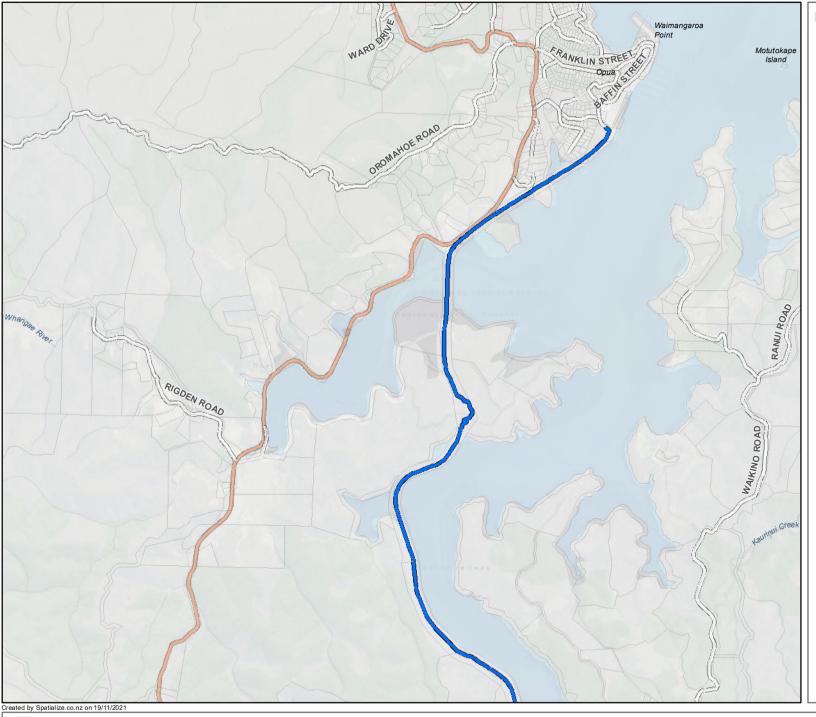

Map 14 - Opua

Pou Herenga Tai Twin Coast Cycle Trail

(C) Crown Copyright Reserved.

Data sourced from Land Information New Zealand Data Service. Licensed for re-use under the Creative Commons Attribution 4.0 International Licence.

The information in this map was derived from digital databases. Care was taken in the creation of this map, however, Far North District Council and its contactors cannot accept any responsibility for errors, omissions or positional accuracy. Not to be used for navigation.