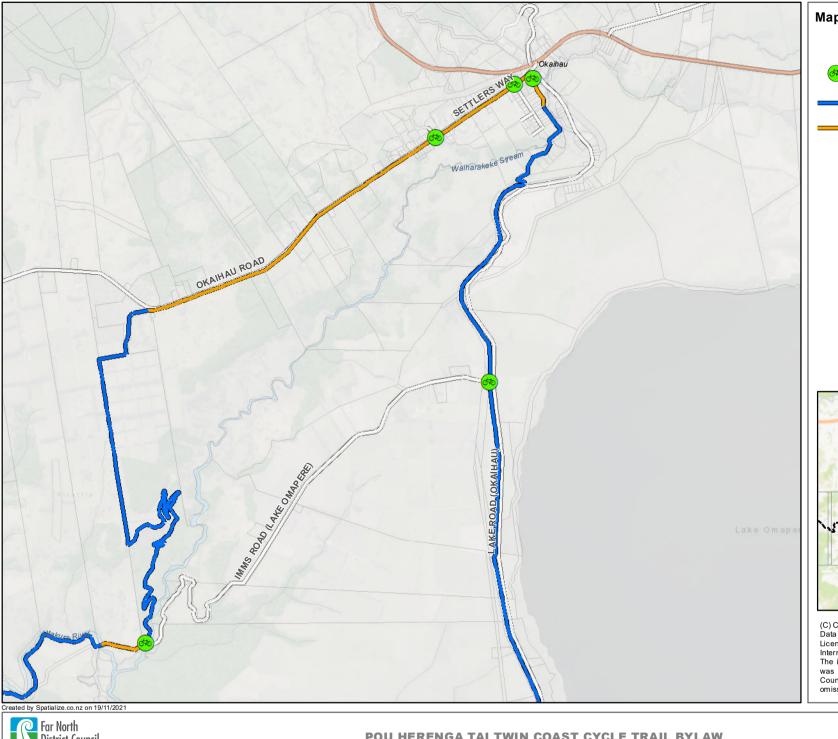

**POU HERENGA TAI TWIN COAST CYCLE TRAIL BYLAW** 

A4 Scale: 1:25,000

Road Crossing

Pou Herenga Tai Twin Coast Cycle Trail

Public Road

(C) Crown Copyright Reserved.

Data sourced from Land Information New Zealand Data Service. Licensed for re-use under the Creative Commons Attribution 4.0 International Licence.

The information in this map was derived from digital databases. Care was taken in the creation of this map, however, Far North District Council and its contactors cannot accept any responsibility for errors, omissions or positional accuracy. Not to be used for navigation.