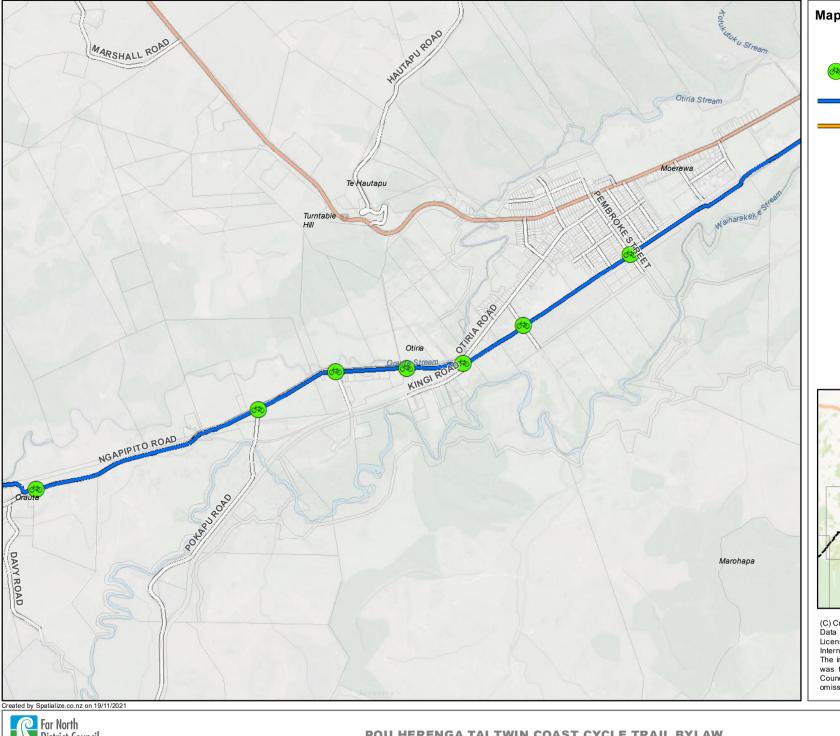

Map 10 - Moerewa Road Crossing Pou Herenga Tai Twin Coast Cycle Trail Public Road

(C) Crown Copyright Reserved.

Data sourced from Land Information New Zealand Data Service. Licensed for re-use under the Creative Commons Attribution 4.0 International Licence.

The information in this map was derived from digital databases. Care was taken in the creation of this map, however, Far North District Council and its contactors cannot accept any responsibility for errors, omissions or positional accuracy. Not to be used for navigation.