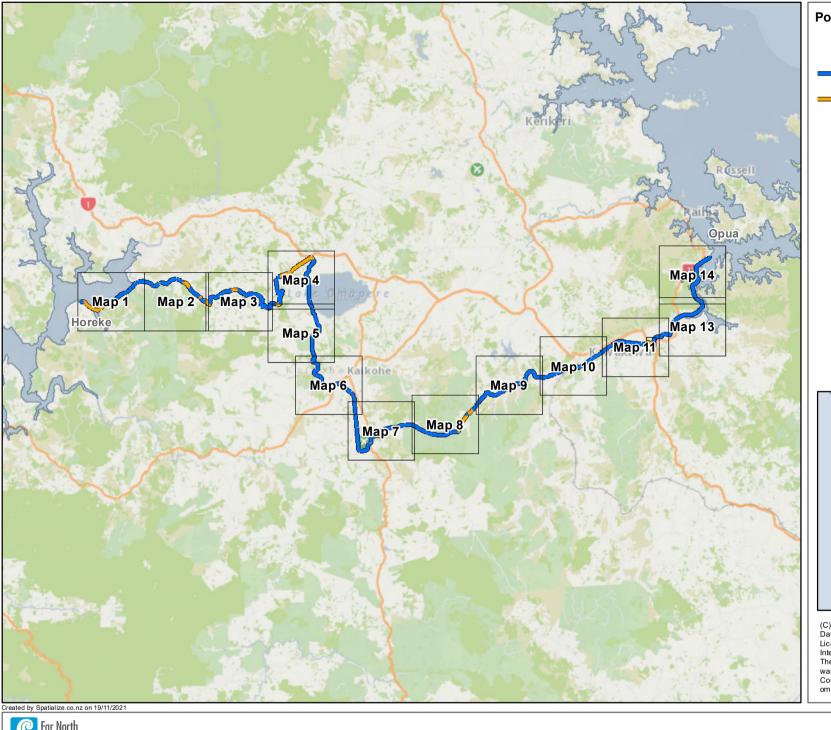

Pou Herenga Tai Twin Coast Cycle Trail

Pou Herenga Tai Twin Coast Cycle Trail

Public Road

(C) Crown Copyright Reserved.

Data sourced from Land Information New Zealand Data Service.

Licensed for re-use under the Creative Commons Attribution 4.0 International Licence.

The information in this map was derived from digital databases. Care was taken in the creation of this map, however, Far North District Council and its contactors cannot accept any responsibility for errors, omissions or positional accuracy. Not to be used for navigation.

10 Km

Far North District Council Te Kaunihera o Tai Tokerau ki te Raki

A4 Scale: 1:300,000

Public Road

(C) Crown Copyright Reserved.

Data sourced from Land Information New Zealand Data Service. Licensed for re-use under the Creative Commons Attribution 4.0 International Licence.