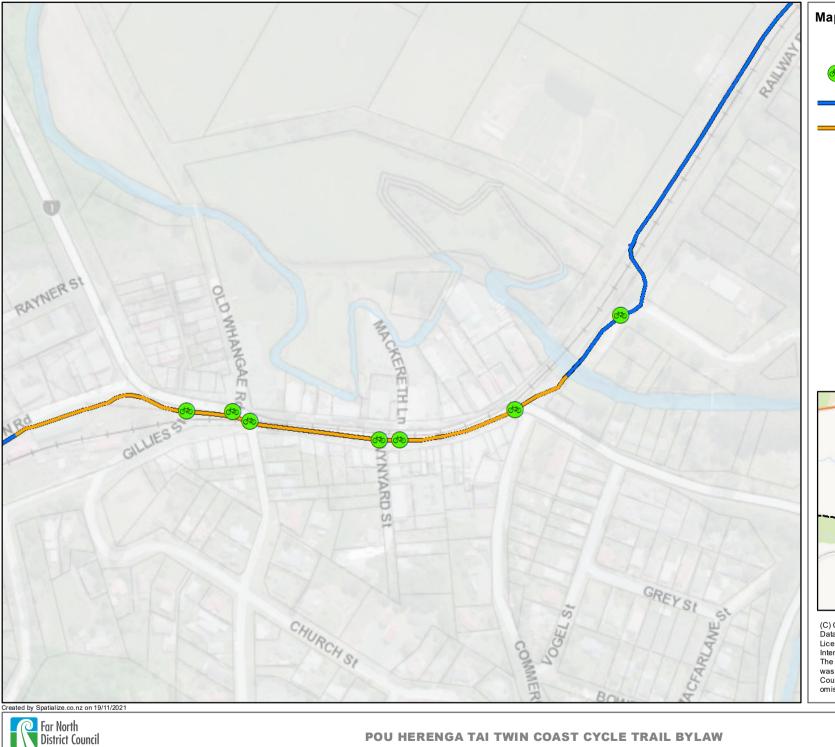

Far North District Council

Te Kaunihera o Tai Tokerau ki te Raki

Map 12 - Central Kawakawa

Road Crossing

Public Road

Pou Herenga Tai Twin Coast Cycle Trail

(C) Crown Copyright Reserved.

Data sourced from Land Information New Zealand Data Service.

Licensed for re-use under the Creative Commons Attribution 4.0 International Licence.

Map 12

The information in this map was derived from digital databases. Care was taken in the creation of this map, however, Far North District Council and its contactors cannot accept any responsibility for errors, omissions or positional accuracy. Not to be used for navigation.