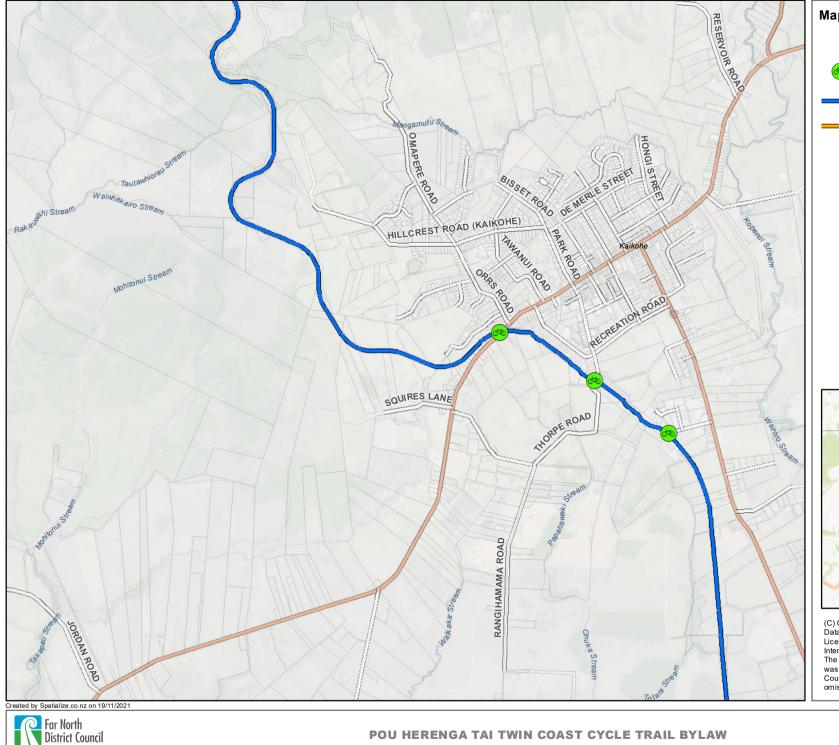

Map 6 - Kaikohe Road Crossing

Pou Herenga Tai Twin Coast Cycle Trail

Public Road

(C) Crown Copyright Reserved.

Data sourced from Land Information New Zealand Data Service. Licensed for re-use under the Creative Commons Attribution 4.0 International Licence.

The information in this map was derived from digital databases. Care was taken in the creation of this map, however, Far North District Council and its contactors cannot accept any responsibility for errors, omissions or positional accuracy. Not to be used for navigation.